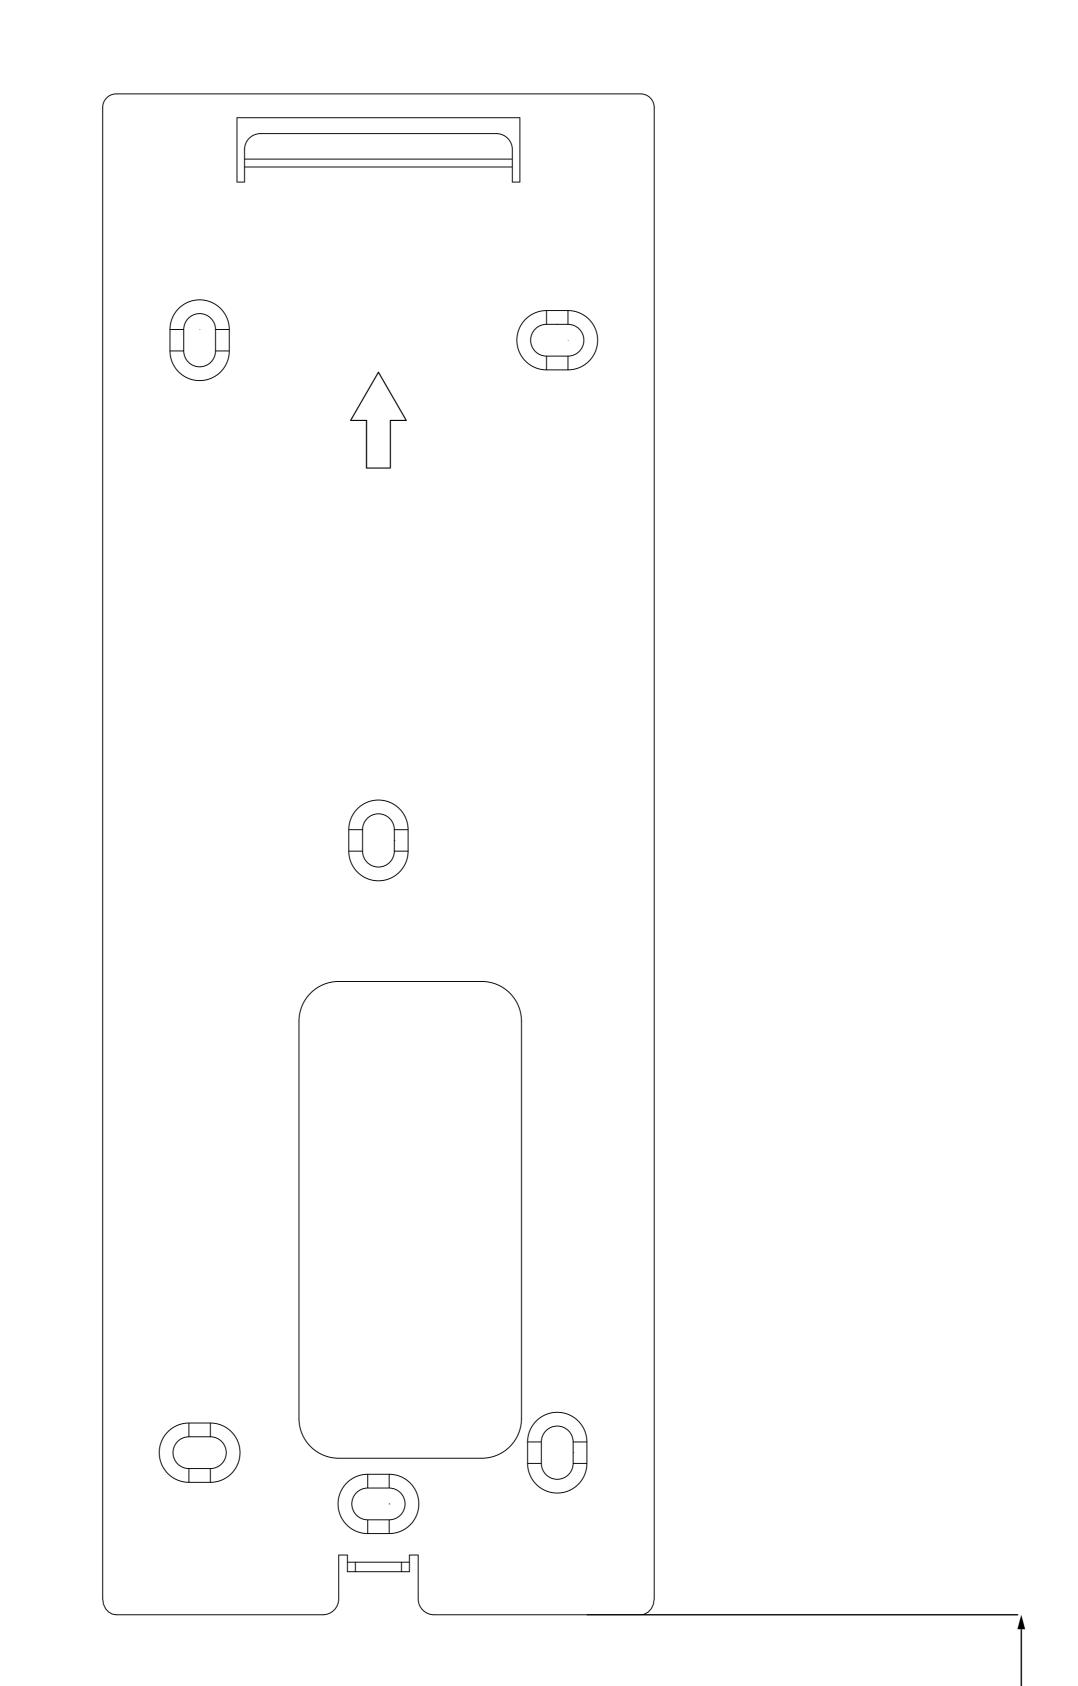

**Page** 2 of 3

1 INTERCOM PANEL FRONT VIEW

GROUND

2 BRACKET PLACEMENT

3 SIDE VIEW:INTERCOM ON WALL

DRAFT SUBJECT TO CHANGE

**AKUVOX**Open A Smart World

Applicable Model