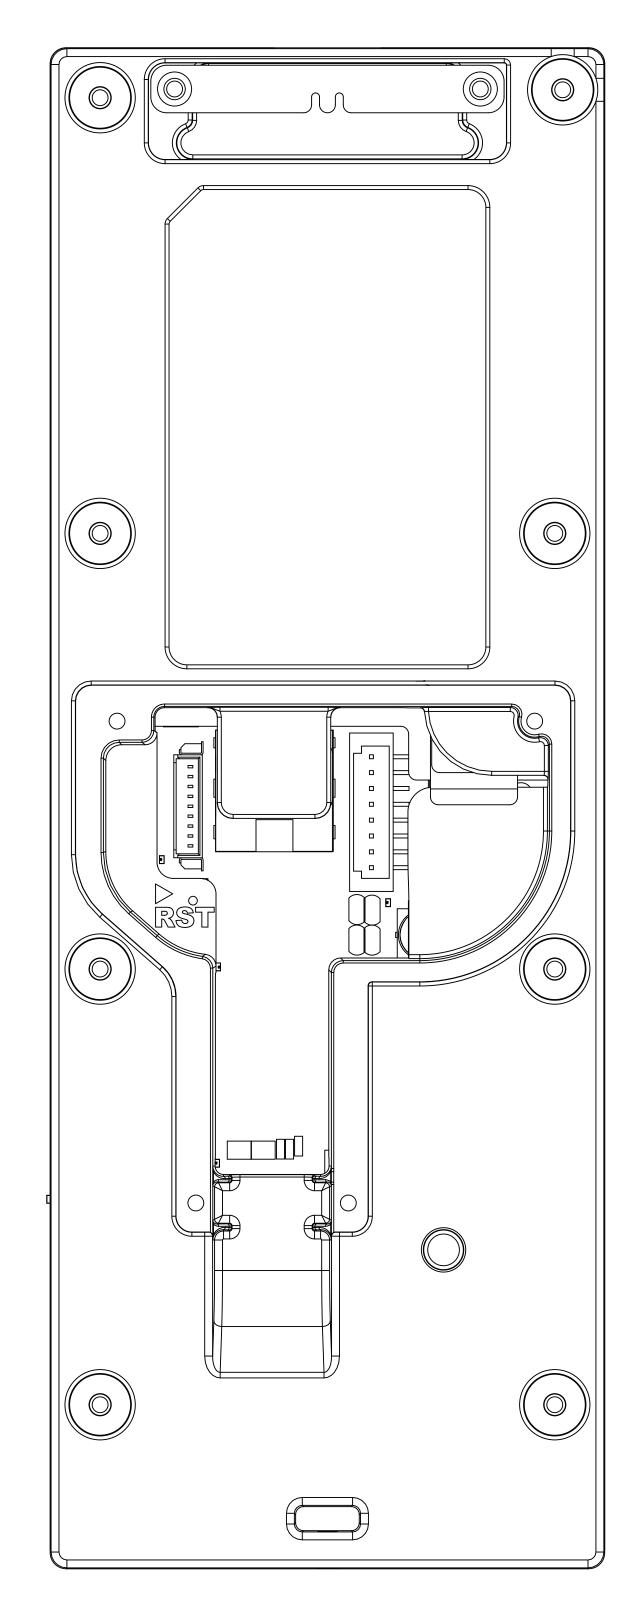

## 6 BOTTOM VIEW

<del>-----27.0----</del>

2 RIGHT VIEW

3 LEFT VIEW

4 BACK VIEW

5 TOP VIEW

2 RIGHT VIEW

5 TOP VIEW