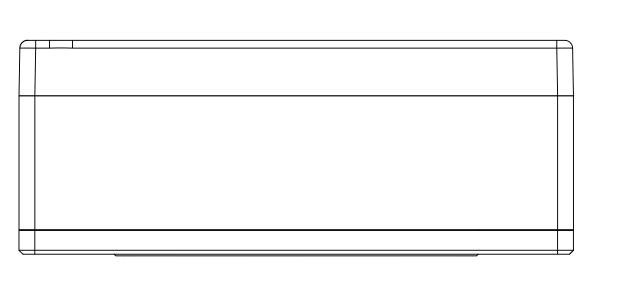

## 6 BOTTOM VIEW

<del>-----27.0----</del>

2 RIGHT VIEW

3 LEFT VIEW

4 BACK VIEW

5 TOP VIEW

2 RIGHT VIEW

5 TOP VIEW