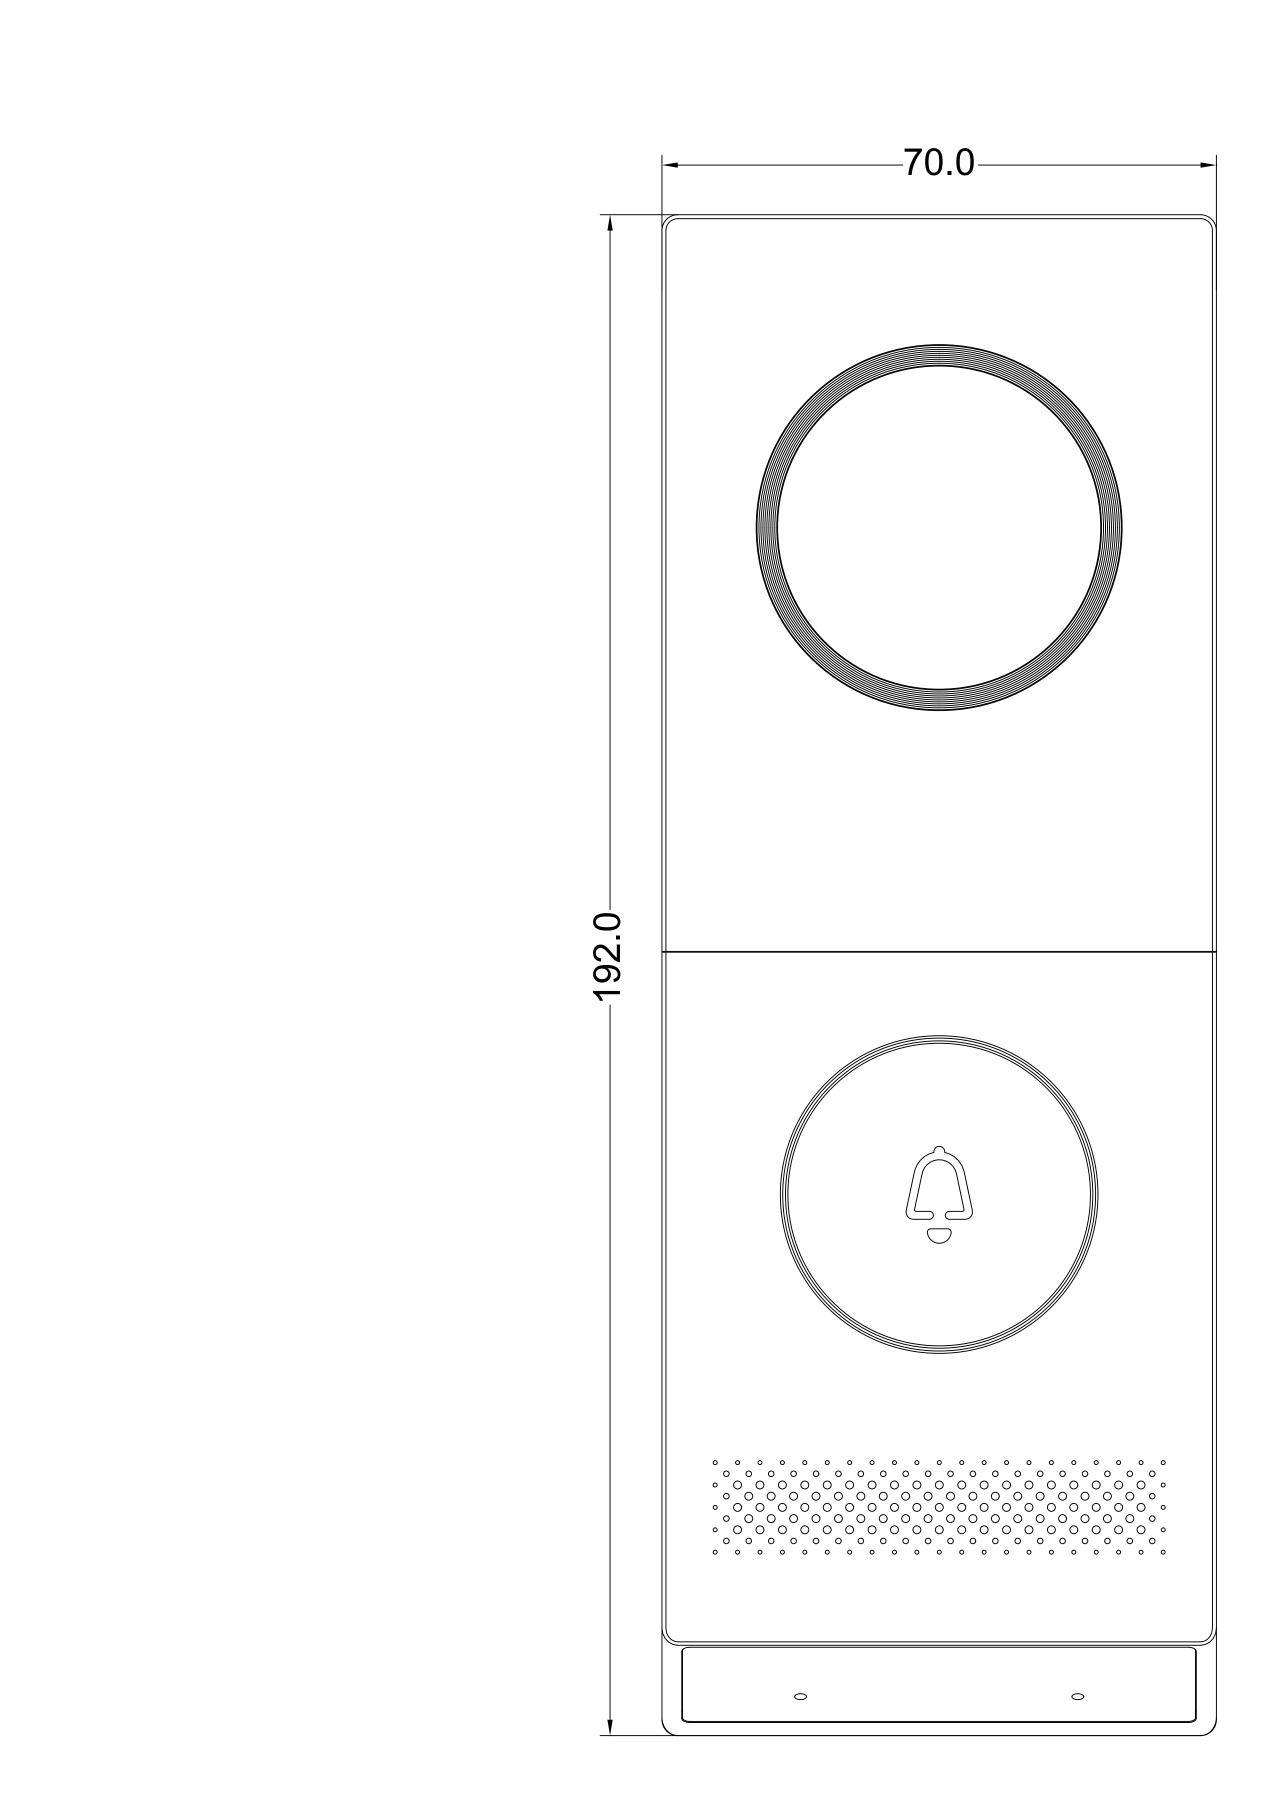

#### Applicable Model

X910

#### **Drawing Title**

Intercom Panel

### **Drawing Unit**

#### **Drawing Scale**

Not to scale

# DRAFT SUBJECT TO

CHANGE

**Last Revised** 

Dec 09,2024

#### **Drawing Version**

V1.0



## 6 BOTTOM VIEW



<del>-----27.0----</del>

2 RIGHT VIEW





3 LEFT VIEW



4 BACK VIEW



5 TOP VIEW





2 RIGHT VIEW

5 TOP VIEW

**Page** 2 of 3



1 INTERCOM PANEL FRONT VIEW





GROUND

2 BRACKET PLACEMENT



3 SIDE VIEW:INTERCOM ON WALL



DRAFT SUBJECT TO CHANGE

**AKUVOX**Open A Smart World

Applicable Model

X910

**Drawing Title** 

Placement

**Drawing Unit** 

mm

**Drawing Scale** 

Not to scale

**Last Revised** Dec 09,2024

**Drawing Version** 

V1.0

**Page** 3 of 3

GROUND