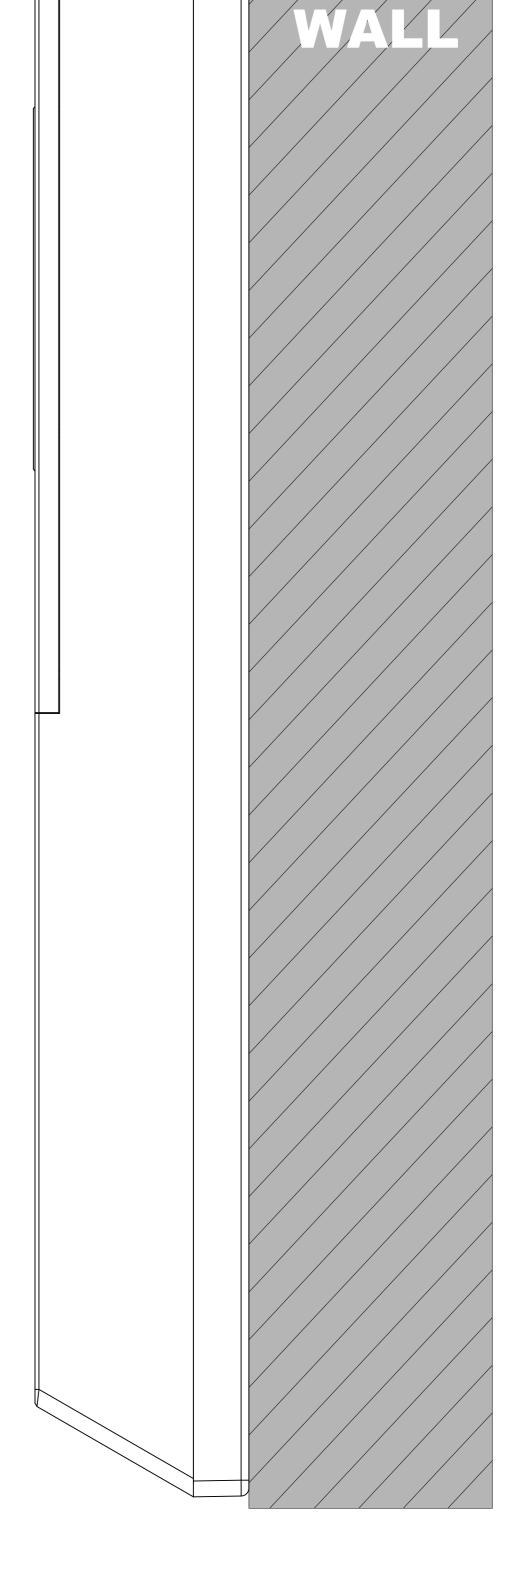

**Page** 2 of 3

1 INTERCOM PANEL FRONT VIEW

GROUND

2 BRACKET PLACEMENT

3 SIDE VIEW:INTERCOM ON WALL

DRAFT SUBJECT TO CHANGE

**AKUVOX**Open A Smart World

Applicable Model