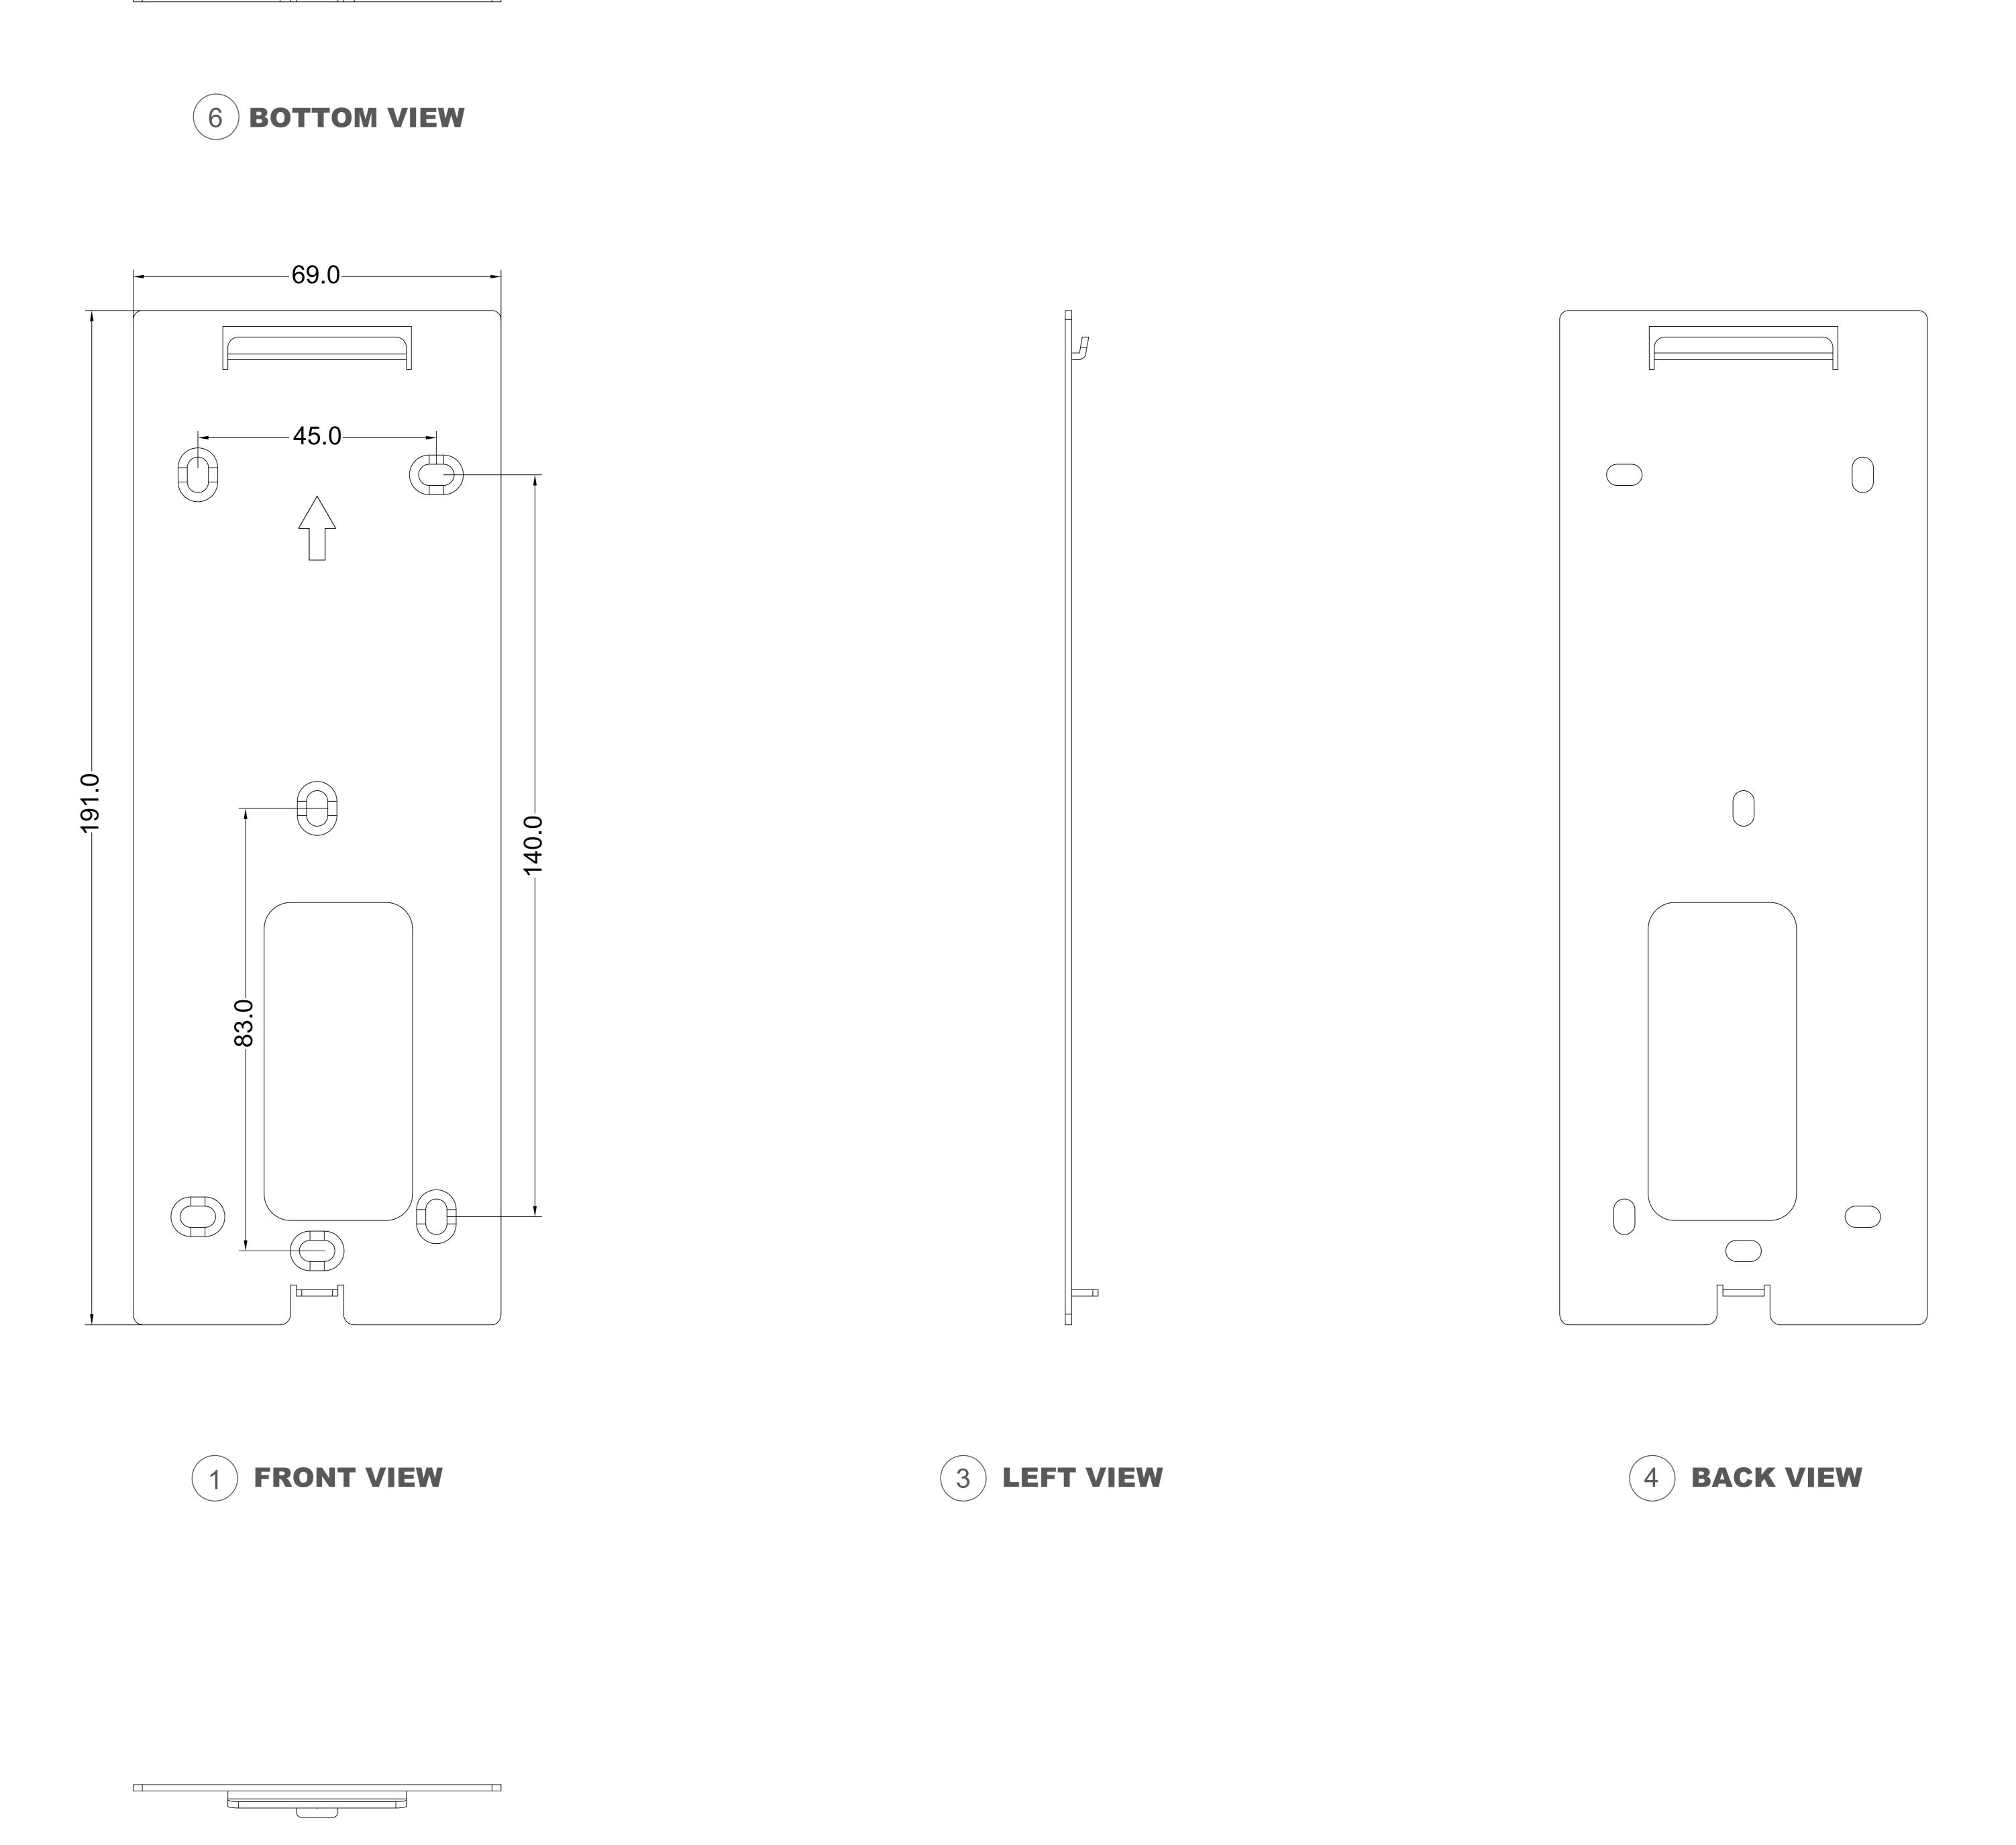

## 6 BOTTOM VIEW

<del>-----27.0----</del>

2 RIGHT VIEW

3 LEFT VIEW

4 BACK VIEW

5 TOP VIEW

2 RIGHT VIEW

5 TOP VIEW