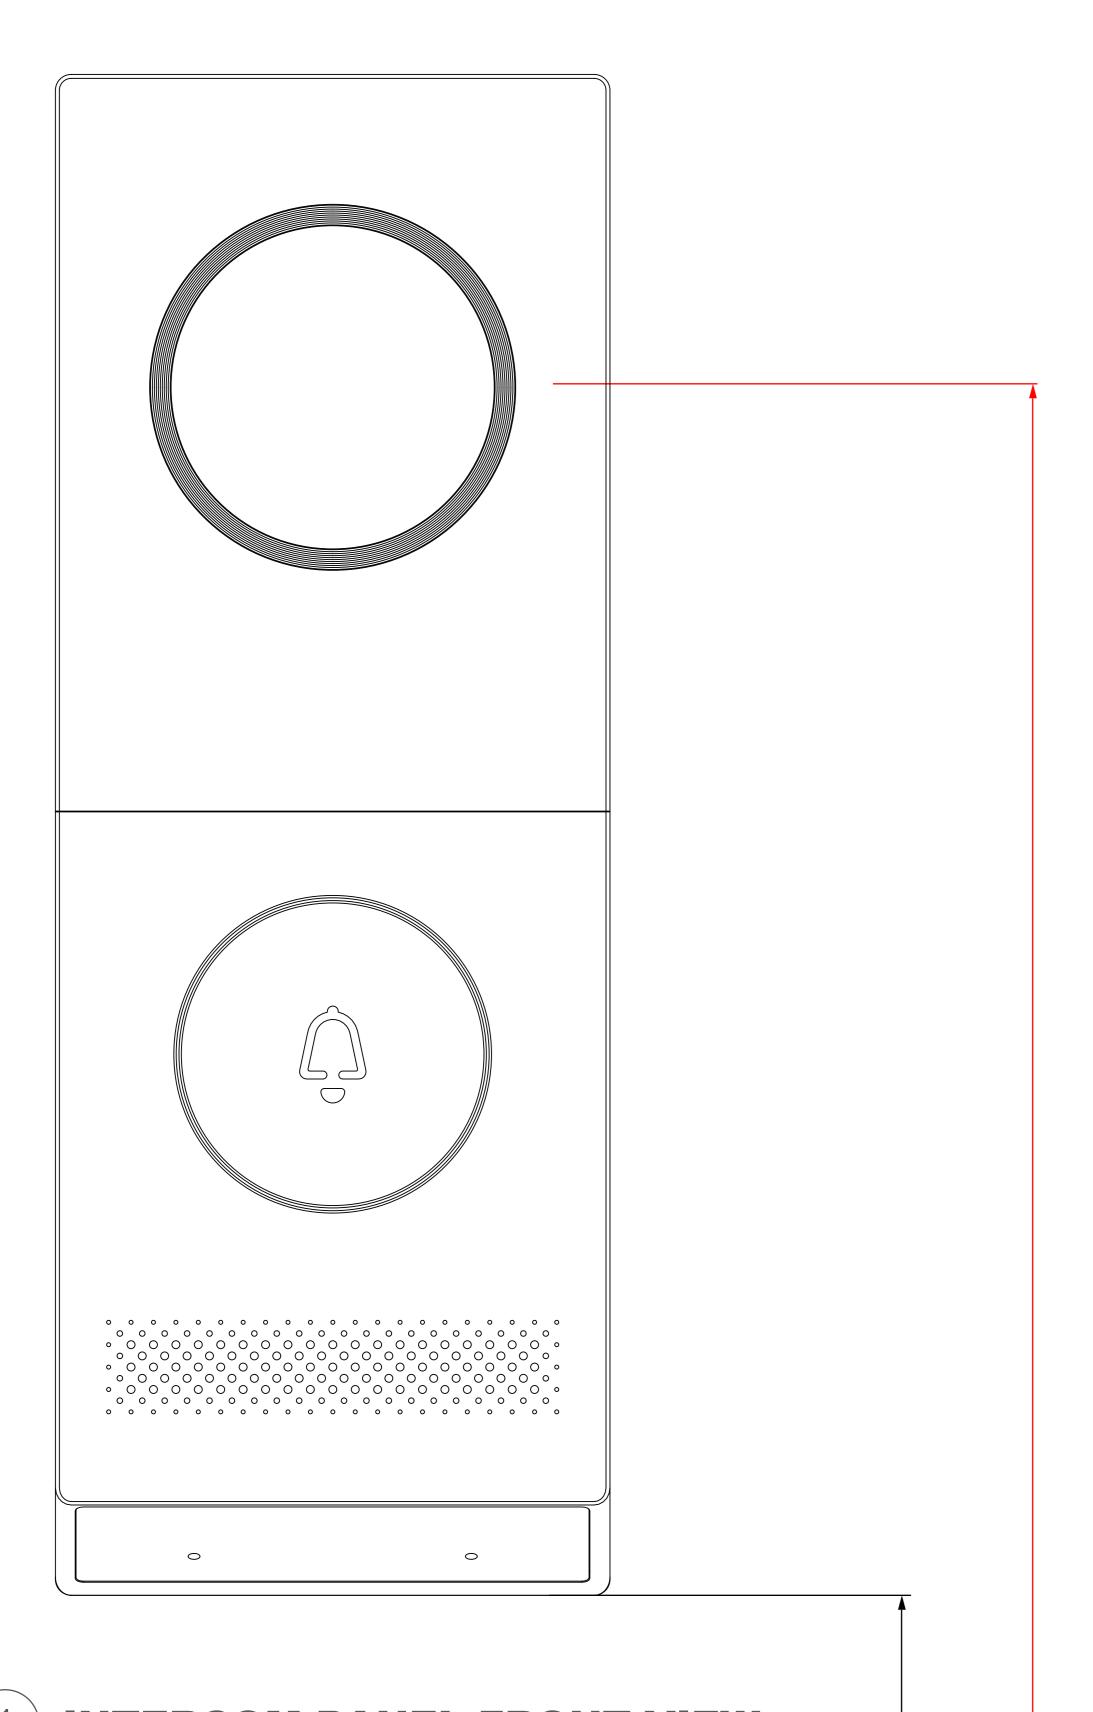

**Page** 2 of 3

1 INTERCOM PANEL FRONT VIEW

GROUND

2 BRACKET PLACEMENT

3 SIDE VIEW:INTERCOM ON WALL

DRAFT SUBJECT TO CHANGE

**AKUVOX**Open A Smart World

Applicable Model