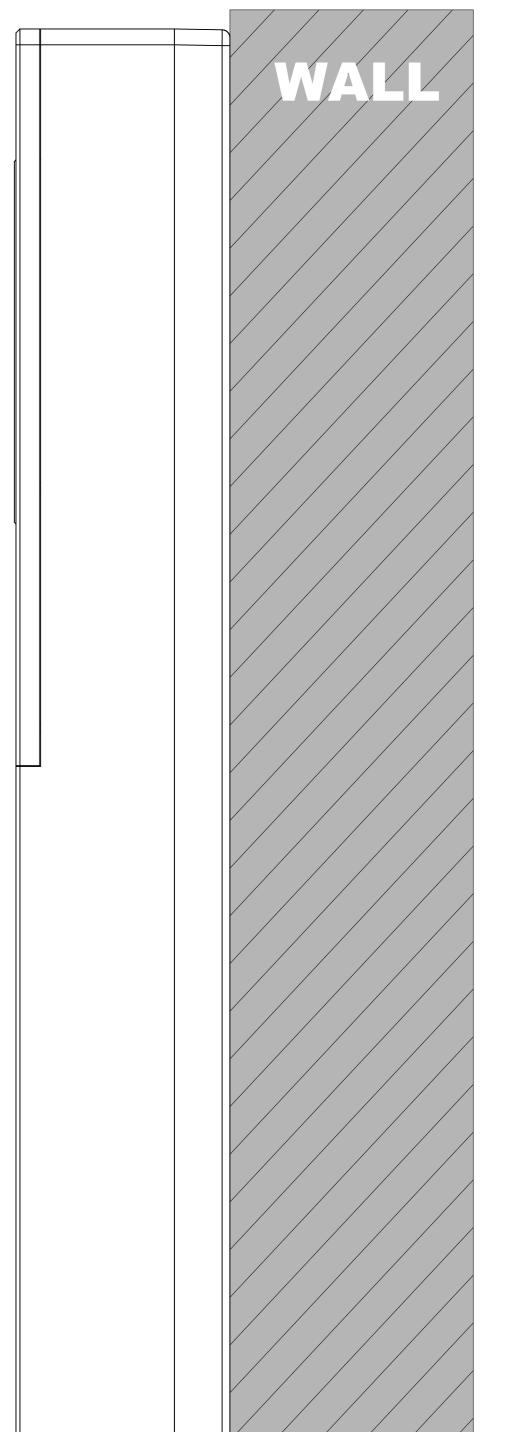

**Page** 2 of 3

1 INTERCOM PANEL FRONT VIEW

GROUND

2 BRACKET PLACEMENT

3 SIDE VIEW:INTERCOM ON WALL

DRAFT SUBJECT TO CHANGE

**AKUVOX**Open A Smart World

Applicable Model