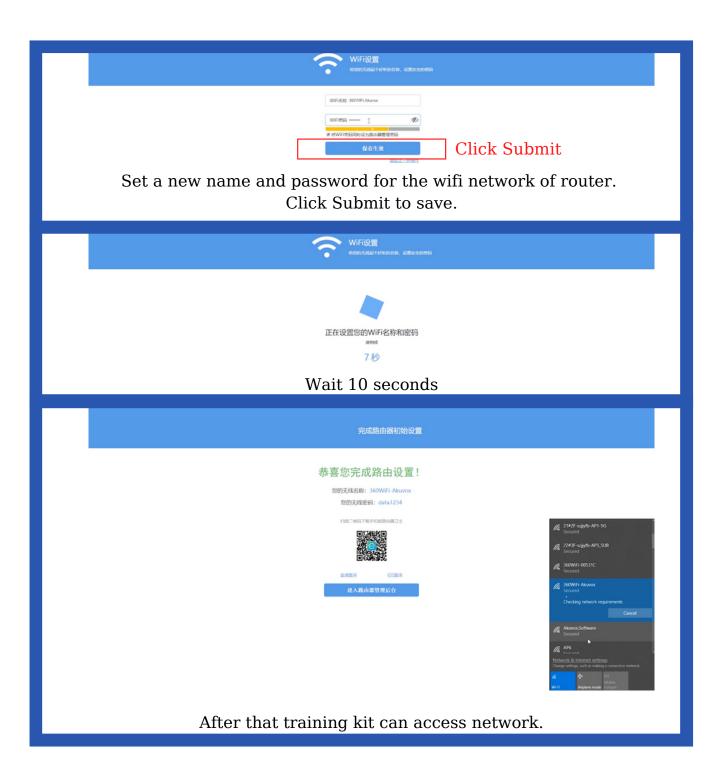

#### Wire Network Connection

Use network cable to connect your uplink port on bottom of the training kit.

After that training kit can access network automatically.

Wi-Fi Network Connection

Connect 360WiFi-\*\*\*\*\* on your Personal Computer or Mobil Devices