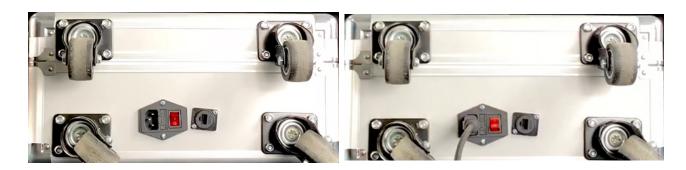

### 1. Power On

• Akuvox training kit has built-in power supply. You can connect power plug cord to power connector. Press power switch to turn on.

<sup>\*</sup>Akuvox doesn't provide power plug cord.