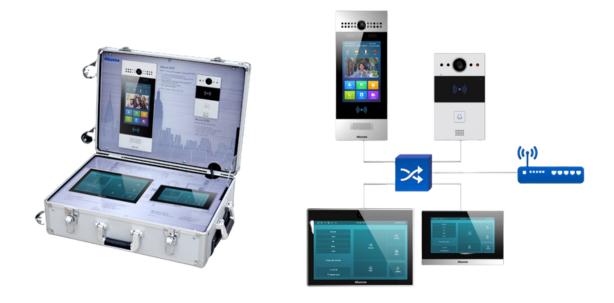

### 2. Setup Network

• Akuvox training kit supports Wi-Fi and wire network connections.

#### Wire Network Connection

Use network cable to connect your uplink port on bottom of the training kit.

After that training kit can access network automatically.

Wi-Fi Network Connection

Connect 360WiFi-\*\*\*\*\* on your Personal Computer or Mobil Devices