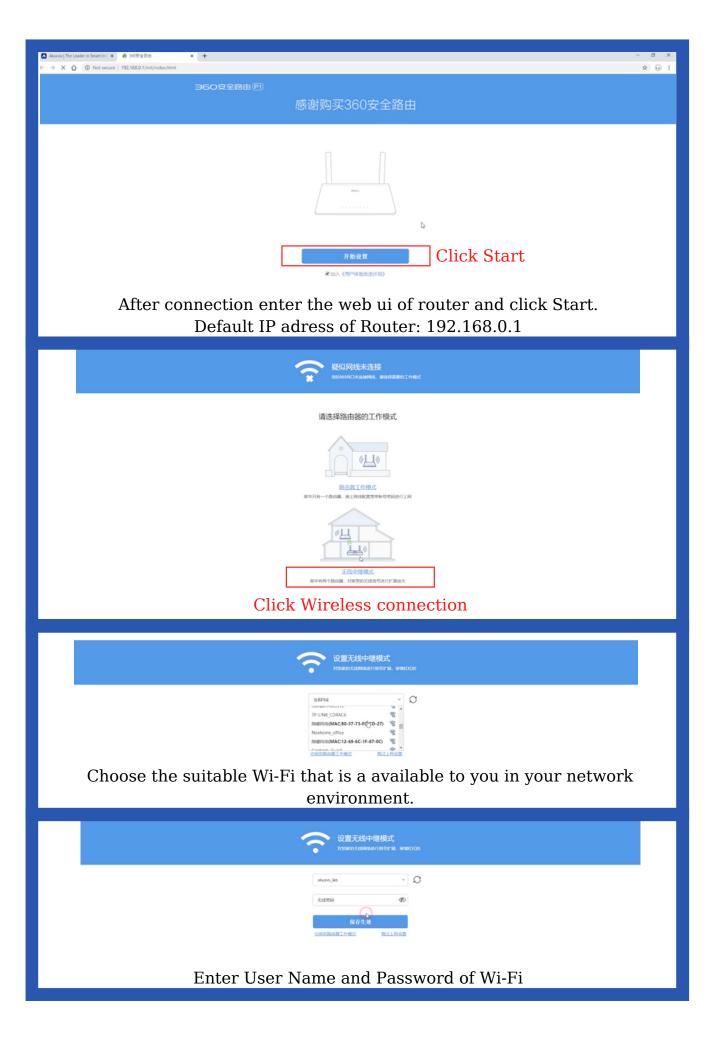

#### Wire Network Connection

Use network cable to connect your uplink port on bottom of the training kit.

After that training kit can access network automatically.

Wi-Fi Network Connection

Connect 360WiFi-\*\*\*\*\* on your Personal Computer or Mobil Devices