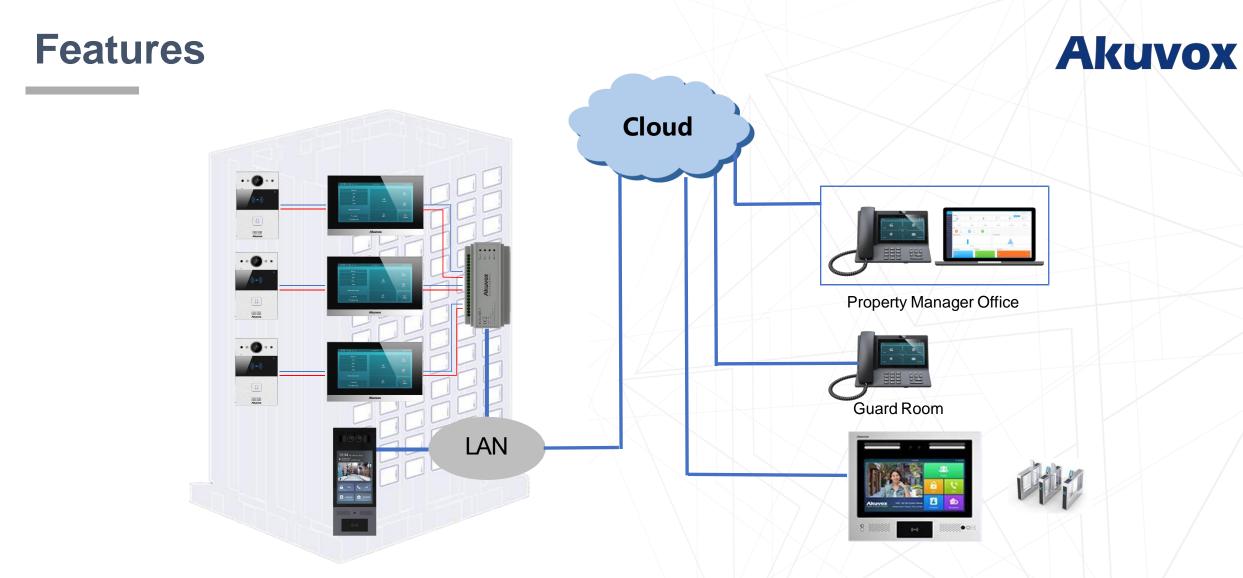

## **System Diagram**

### Akuvox

#### Support the daisy chain wiring mode and make full use

of the wiring of original analog intercom

Utilize the cloud for multiple sites from the online platform