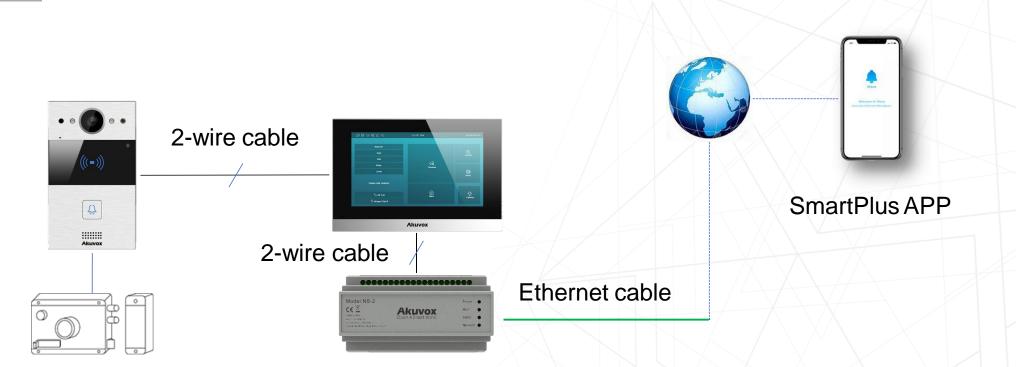

# **System Diagram without NS-2**

### Akuvox

If you can connect first indoor monitor to Network directly via CAT cable, you don't need to use NS-2 for buildings. You can refer this diagram.

**Features** 