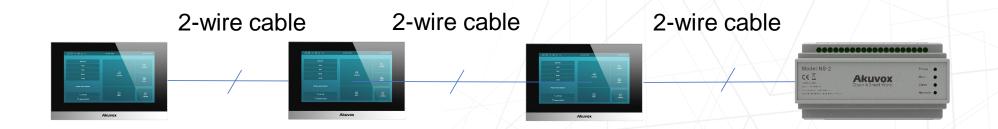

### **Features**

### Akuvox

#### Support the daisy chain wiring mode and make full use

of the wiring of original analog intercom

Utilize the cloud for multiple sites from the online platform