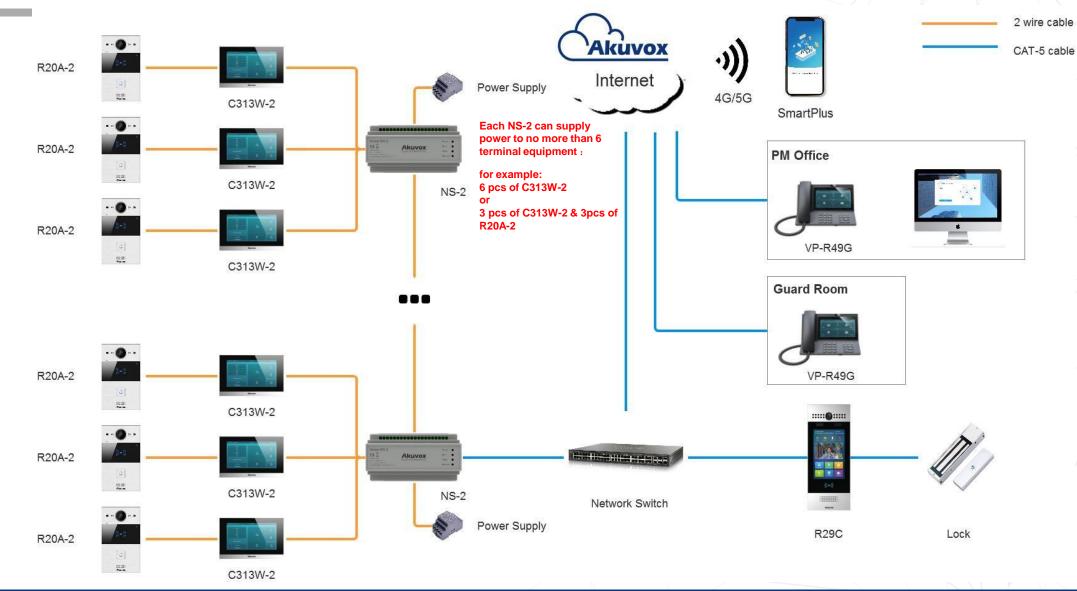

## **System Diagram**

### Akuvox

#### Support the daisy chain wiring mode and make full use

of the wiring of original analog intercom

Utilize the cloud for multiple sites from the online platform