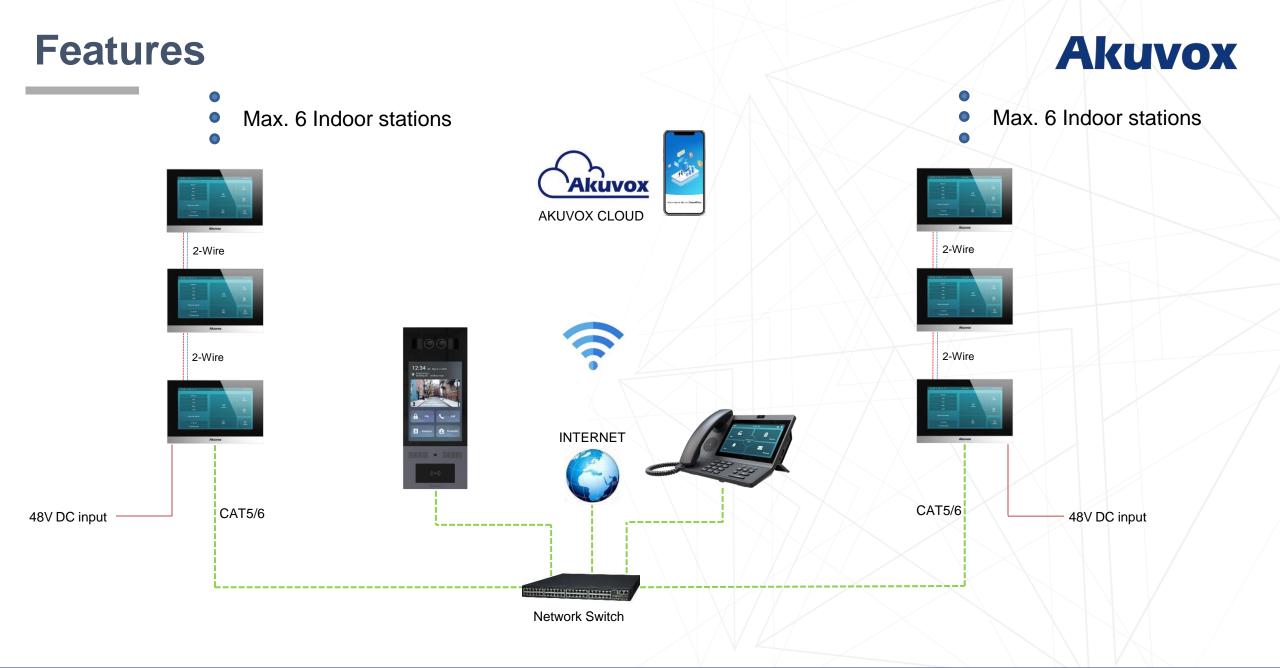

# **System Diagram without NS-2**

### Akuvox

If you can connect first indoor monitor to Network directly via CAT cable, you don't need to use NS-2 for buildings. You can refer this diagram.

**Features** 

#### Support the daisy chain wiring mode and make full use

of the wiring of original analog intercom

Utilize the cloud for multiple sites from the online platform