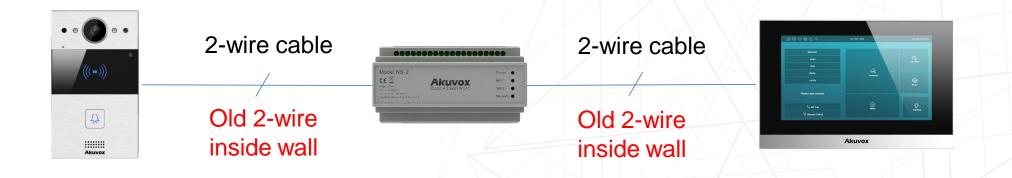

#### Cost saving and cabling effortless, no need to rewire,

installation cost will decrease dramatically

#### Support the daisy chain wiring mode and make full use

of the wiring of original analog intercom

Utilize the cloud for multiple sites from the online platform