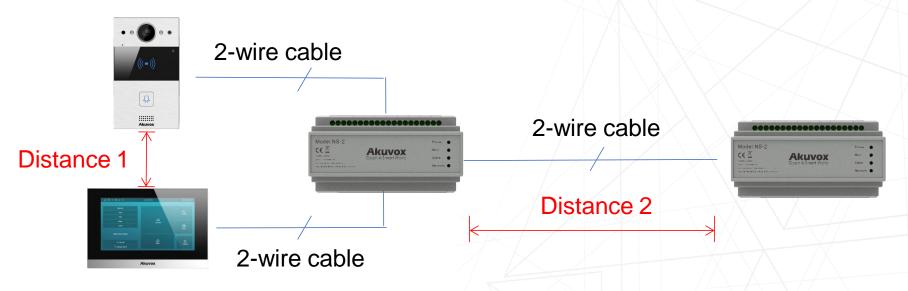

## **System Diagram**

### Akuvox

### Akuvox

| Cable Specification | Distance 1 | Distance 2 |
|---------------------|------------|------------|
| 24AWG               | Max. 300m  | Max. 200m  |
| 20AWG               | Max. 300m  | Max. 200m  |
| 18AWG               | Max. 300m  | Max. 200m  |

Super long transmission distance

Open A Smart World

**Features** 