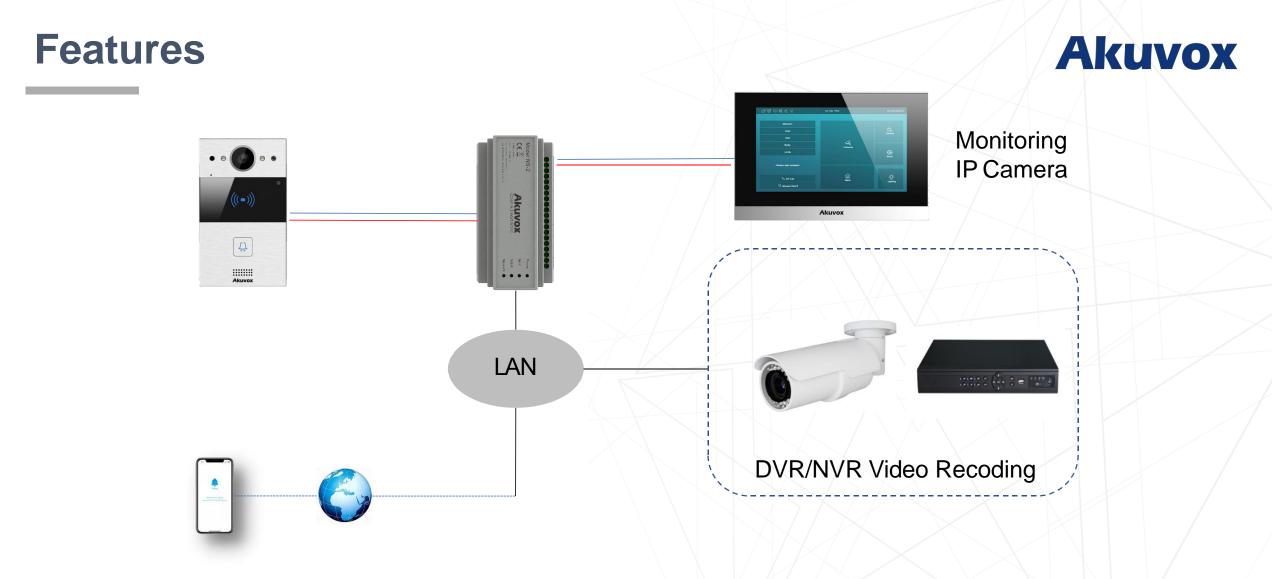

### Akuvox

Receive call and unlock door for visitors from anywhere, right from the smartphone

RTSP complied, both live view and video recording are supported

### **Features**

### Akuvox