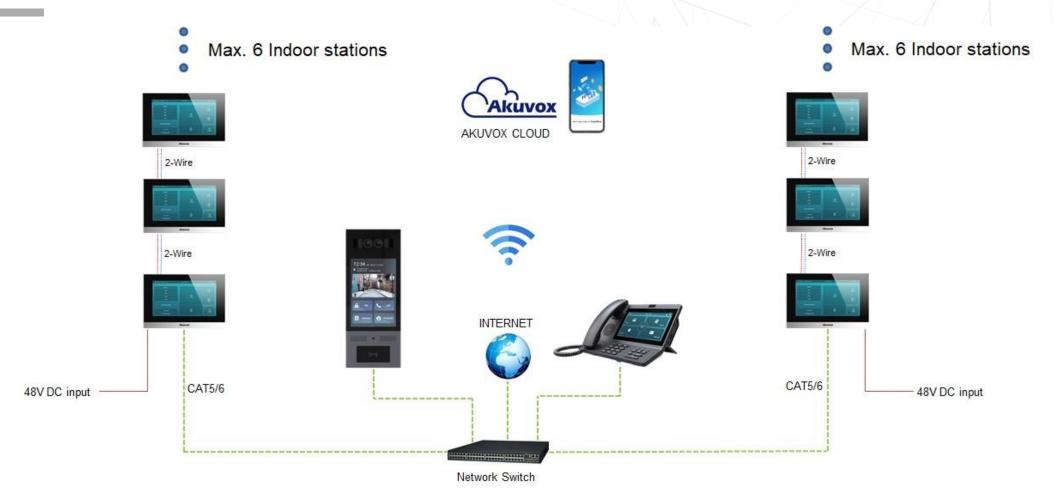

# **System Diagram without NS-2**

### Akuvox

If you can connect first indoor monitor to Network directly via CAT cable, you don't need to use NS-2 for buildings. You can refer this diagram.

**Features** 