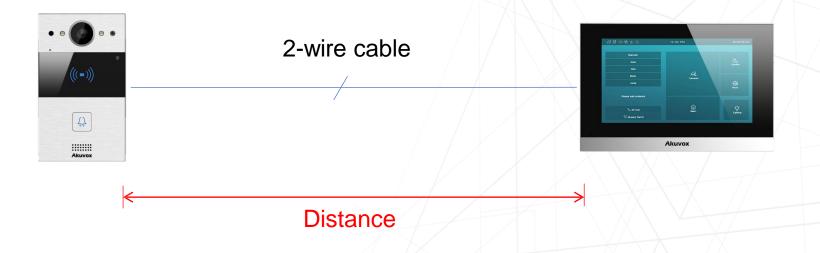

# 2-Wire System Diagram

# Akuvox

Cost saving and cabling effortless, no need to rewire, installation cost will decrease dramatically

Need only to scan the QR code for APP downloading and activation

| Cable Specification | Distance  |
|---------------------|-----------|
| 24AWG               | Max. 300m |
| 20AWG               | Max. 300m |
| 18AWG               | Max. 300m |