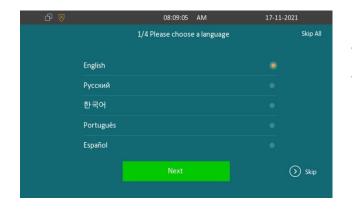

# Akuvox

Multiple installation ways, to fit the requirement on field.

Step 1 Select language

Step 2
Select time zone

Step 3 Set up device mode

Step 4 Done

Only four steps to complete the setup, quick and easy...!