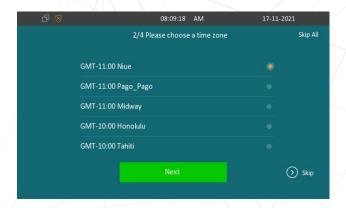

# Akuvox

Multiple installation ways, to fit the requirement on field.

Step 1 Select language

Step 2
Select time zone

Step 3 Set up device mode

Step 4 Done

Only four steps to complete the setup, quick and easy...!