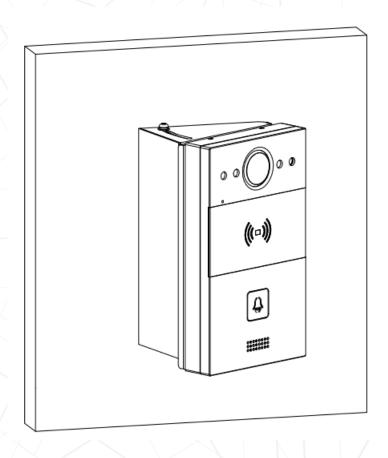

#### 2-wire Doorphone

- 2M Pixels CMOS Camera
- Single button
- 125kHz and 13.5MHz Cards
- Wiegand / RS485
- IP65