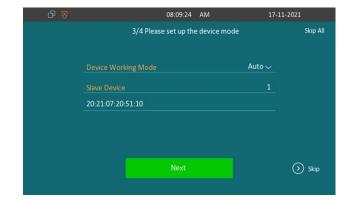

# Akuvox

Multiple installation ways, to fit the requirement on field.

Step 1 Select language

Step 2
Select time zone

Step 3 Set up device mode

Step 4 Done

Only four steps to complete the setup, quick and easy...!