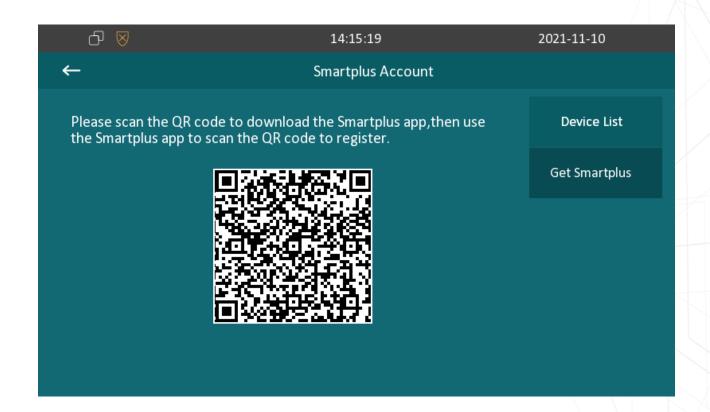

Need only to scan the QR code for APP downloading and activation

| Cable Specification | Distance  |
|---------------------|-----------|
| 24AWG               | Max. 300m |
| 20AWG               | Max. 300m |
| 18AWG               | Max. 300m |