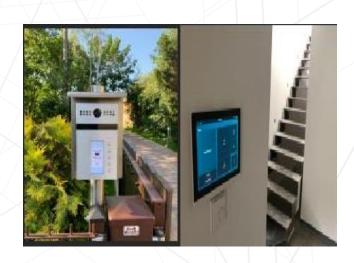

Super long transmission distance

Receive call and unlock door for visitors from anywhere, right from the smartphone

#### Max. 5 Indoor stations

Max. 5 indoor stations can be extended.

With one touch to call multiple indoor stations