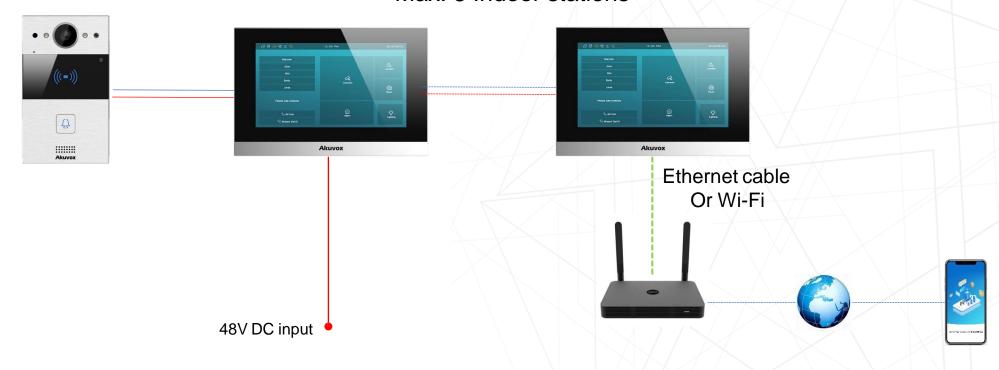

#### Max. 5 Indoor stations

Max. 5 indoor stations can be extended.

With one touch to call multiple indoor stations