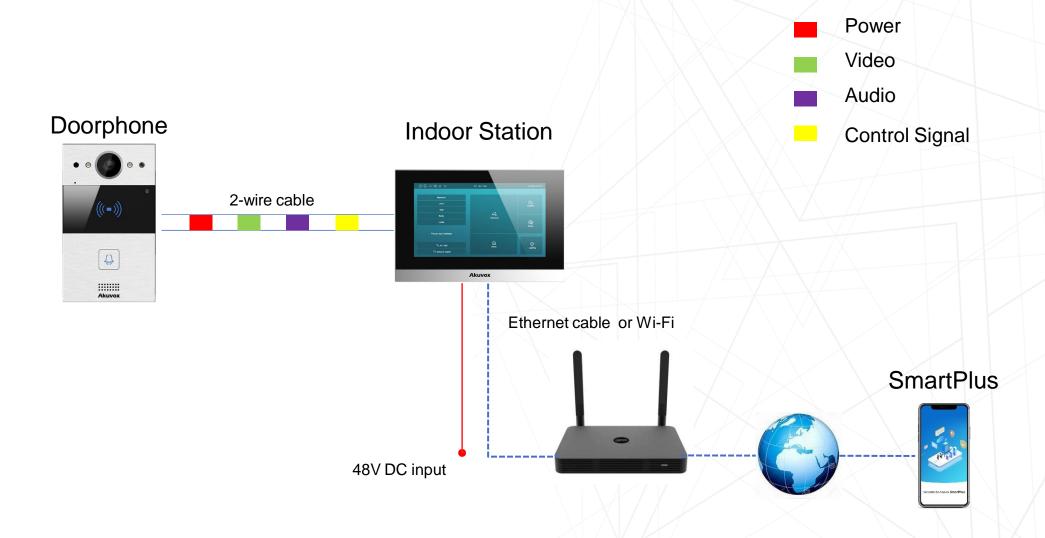

# 2-Wire System Diagram

Super long transmission distance

Receive call and unlock door for visitors from anywhere, right from the smartphone