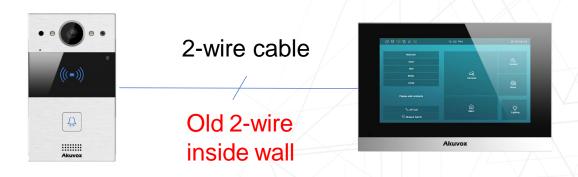

# Akuvox

Cost saving and cabling effortless, no need to rewire, installation cost will decrease dramatically