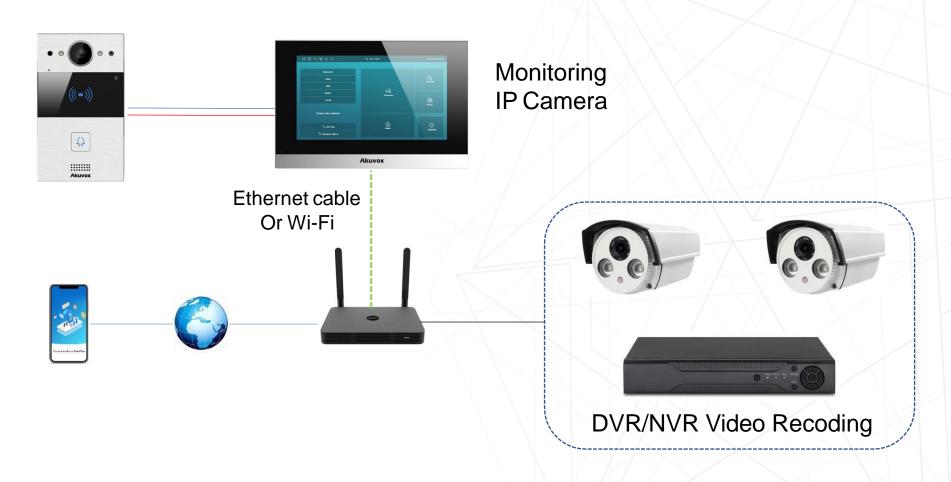

# 2-Wire System Diagram

## **Akuvox**

RTSP complied, both live view and video recording are supported.

Very easy to comply with IPC or DVR/NVR system