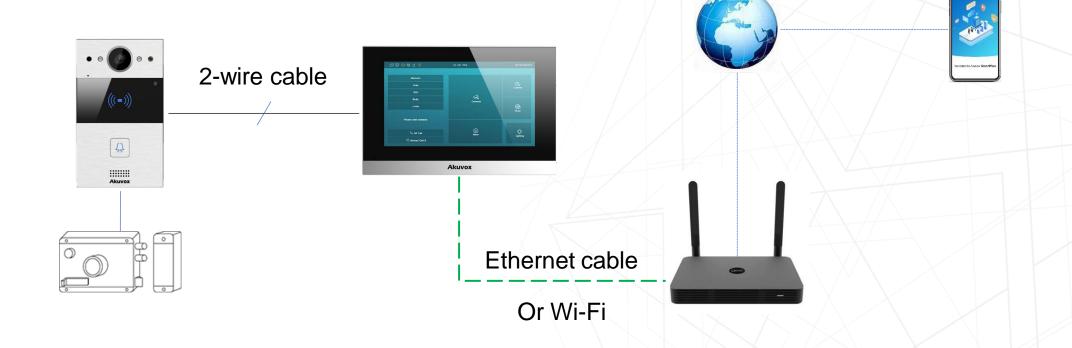

Super long transmission distance

Receive call and unlock door for visitors from anywhere, right from the smartphone

## **Akuvox**

RTSP complied, both live view and video recording are supported.

Very easy to comply with IPC or DVR/NVR system