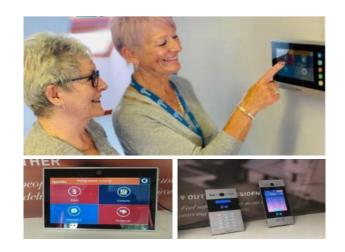

# Akuvox

Multiple installation ways, to fit the requirement on field.

Step 1 Select language

Step 2
Select time zone

Step 3 Set up device mode

Step 4 Done

Only four steps to complete the setup, quick and easy...!

Need only to scan the QR code for APP downloading and activation

| Cable Specification | Distance  |
|---------------------|-----------|
| 24AWG               | Max. 300m |
| 20AWG               | Max. 300m |
| 18AWG               | Max. 300m |