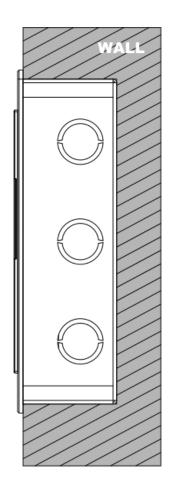

# Akuvox

Multiple installation ways, to fit the requirement on field.

Step 1 Select language

Step 2
Select time zone

Step 3 Set up device mode

Step 4 Done

Only four steps to complete the setup, quick and easy...!